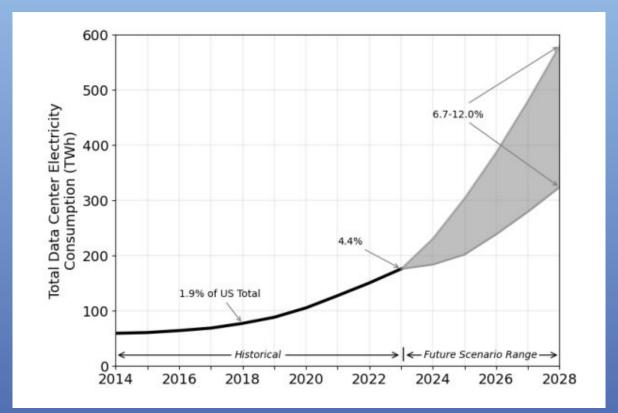

### What is driving the increased demand?

Al, Data Centers and Crypto Mining electricity demand is growing exponentially.

A Google AI search take over 7X the electricity than the old Google search!