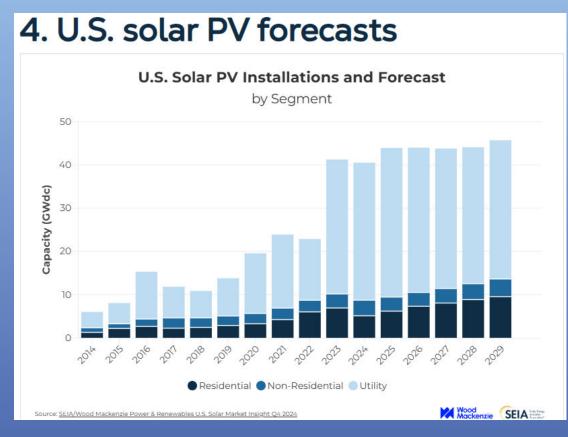

### 4. U.S. solar PV forecasts

258,000 Acres of Panels/year

Most of this land is grazable by sheep!!!!!

Solar Electricity Generation is Growing rapidly!

### 4. U.S. solar PV forecasts

258,000 Acres of Panels/year

Most of this land is grazable by sheep!!!!!

Multi-use of the land base \*Increase tax base, Increased cash rent, Grazing value, Increased jobs and Clean Electricity generation