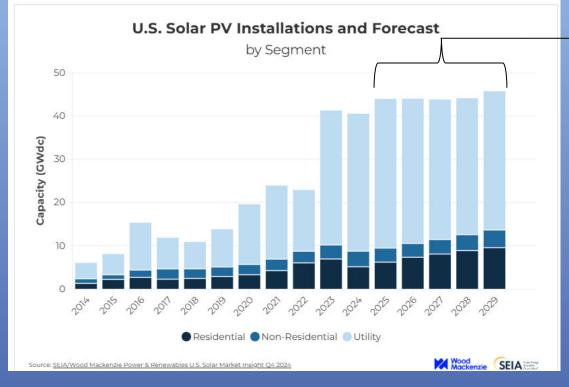

### 4. U.S. solar PV forecasts

258,000 Acres of Panels/year

Most of this land is grazable by sheep!!!!!

Solar Electricity Generation is Growing rapidly!

### 4. U.S. solar PV forecasts

258,000 Acres of Panels/year

Most of this land is grazable by sheep!!!!!

Multi-use of the land base \*Increase tax base, Increased cash rent, Grazing value, Increased jobs and Clean Electricity generation