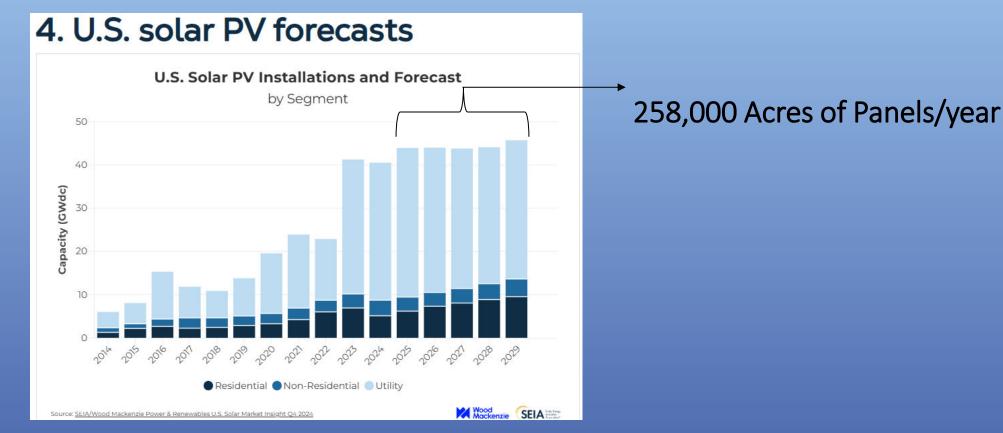

### 4. U.S. solar PV forecasts

258,000 Acres of Panels/year

Most of this land is grazable by sheep!!!!!

Solar Electricity Generation is Growing rapidly!

### 4. U.S. solar PV forecasts

258,000 Acres of Panels/year

Most of this land is grazable by sheep!!!!!

Multi-use of the land base \*Increase tax base, Increased cash rent, Grazing value, Increased jobs and Clean Electricity generation