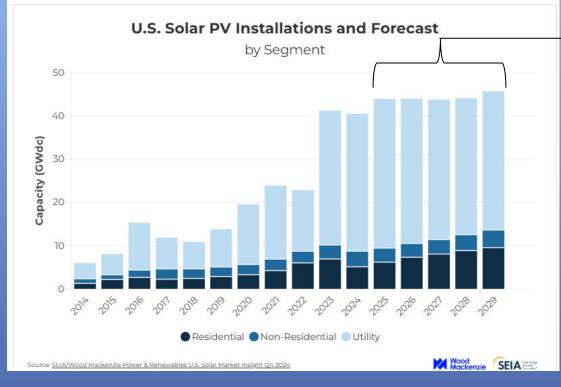

### 4. U.S. solar PV forecasts

258,000 Acres of Panels/year

Most of this land is grazable by sheep!!!!!

Solar Electricity Generation is Growing rapidly!

### 4. U.S. solar PV forecasts

258,000 Acres of Panels/year

Most of this land is grazable by sheep!!!!!

Multi-use of the land base \*Increase tax base, Increased cash rent, Grazing value, Increased jobs and Clean Electricity generation