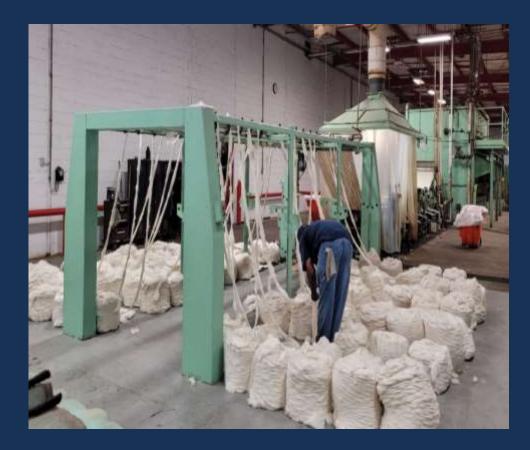

Superwash and Mercerization:

• Base layer garments

• Socks

• Mill Tours and Connections with Industry

\* 254 mx 6m min = 42000 min = 202 by O MICHIN WITH Water = 120×11/ (81=) alimate secon complete 1.3% 0.0.0. = 252 × 1.3 × 100 · Titrate Meoce · Cajaciste - 102 Tales And pH control : B2-4.5 B3-9.0 85-7.8 · FRANKE SCEWEDER Resin/ buyous / the russell / Kymans 85 are SEN truch will with 252 Ky hr x 2% aun. = 252